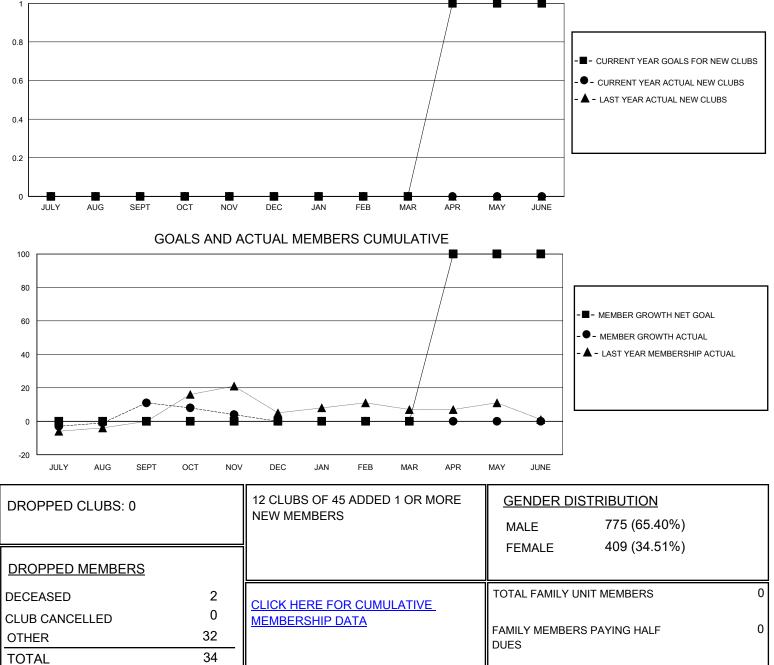

## MONTHLY MEMBERSHIP PROGRESS REPORT

District 9 SW

Results as of: 11/30/2024

| GMT:                  | LOCATION IOWA |           |               |                       |                         |                         | GMT CA                                             |
|-----------------------|---------------|-----------|---------------|-----------------------|-------------------------|-------------------------|----------------------------------------------------|
| Clubs                 |               |           |               | Members               |                         |                         |                                                    |
| RESULTS FOR 2024-2025 |               |           |               | RESULTS FOR 2024-2025 |                         |                         |                                                    |
| QUARTER               | NEW CLUB GOAL | NEW CLUBS | DROPPED CLUBS | QUARTER ME            | MBER GROWTH NET<br>GOAL | MEMBER GROWTH<br>ACTUAL | DROPPED<br>MEMBERS ACTUAL<br>(including transfers) |
| JULY/AUG/SEPT         | 0             | 0         | 0             | JULY/AUG/SEPT         | 0                       | 31                      | 18                                                 |
| OCT/NOV/DEC           | 0             | 0         | 0             | OCT/NOV/DEC           | 0                       | 11                      | 16                                                 |
| JAN/FEB/MAR           | 0             | 0         | 0             | JAN/FEB/MAR           | 0                       | 0                       | 0                                                  |
| APR/MAY/JUNE          | 1             | 0         | 0             | APR/MAY/JUNE          | 100                     | 0                       | 0                                                  |
|                       | GOALS         | AND ACTUA | L NEW CLUBS C | UMULATIVE             |                         |                         |                                                    |
| 1                     |               |           |               | T                     |                         |                         |                                                    |